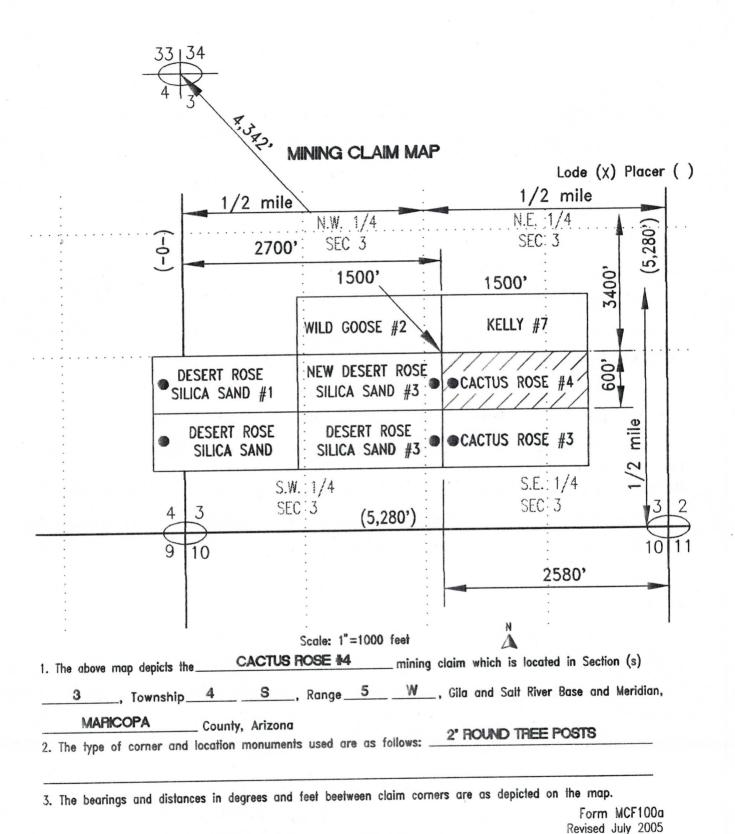

| the claim is approximately 4342'                                                |
| in a South-Easterly direction from the brass marker of sec                                                                                              | c's # 33,34,3,&4, T4S, R5W                                                      |
| DATED AND POSTED on the ground this 30th day of Nove                                                                                                    | ember, 20 <u>11</u> .                                                           |
| 8/14/2<br>ENTERED INTO C                                                                                                                                | COMPUTER Revised July 2005                                                      |



B.L.M. AZ STATE OFFICE

2006 DEC TT , 9: 22

PHOENIX, ARIZONA

When Recorded, Mail to:

| L OCATION NOTIC