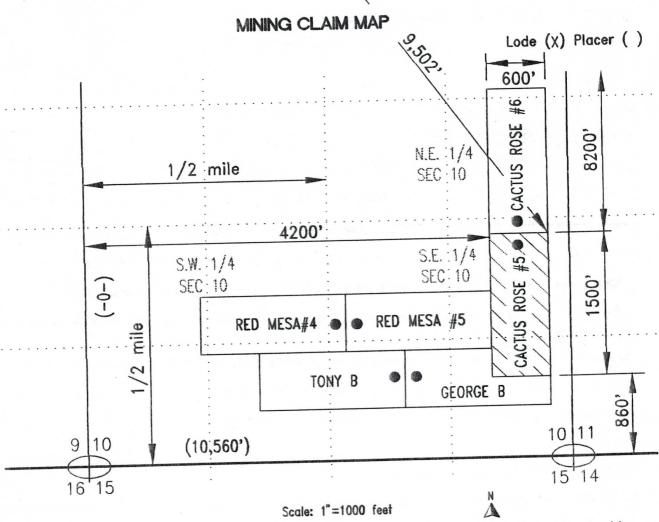

with reference to some natural object or permo (if any) concerning its locality are as follows:  The N.E. corner of the in a South-Easterly direction from the brass marker of seconds. | he claim is approximately 9502                                                                                                                                    |           |
| DATED AND POSTED on the ground this 30th day of November LOCATOR (s) Romald Kouin 8/16/                                                                                                                                                                        | mber , 20 11 .  /2012                                                                                                                                             |           |





2. The type of corner and location monuments used are as follows:

3. The bearings and distances in degrees and feet beetween claim corners are as depicted on the map.

Form MCF100a Revised July 2005

B.L.M. AZ STATE OFFICE

2006 DEC -7 ', 9: 22

PHOENIX, ARIZONA

When Recorded; Mail to:

| Placer   X  Lode   Millsite   Tunnelsite     Type of Notice   Amendment to Relocation, Claim was Named   In the prior Notice     Amendment or Relocation, Claim was Named   In the prior Notice     Recorded at Docket: