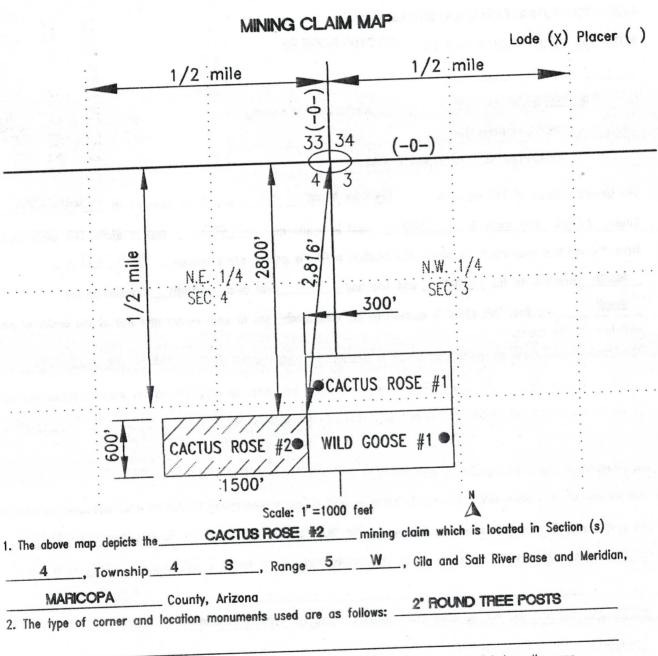

| mber, 20 <u>11</u> .        |                                        |              |                   |
| ENTERED INTO                                                                                                                                                                                                                                                                                                                                                                                                                                                                                | 16/2012 TS                  | Form<br>Revised                        | MCF100       | (                 |



3. The bearings and distances in degrees and feet beetween claim corners are as depicted on the map.

Form MCF100a Revised July 2005

When Recorded, Mail to:

| LODE LOCATION NOTICE